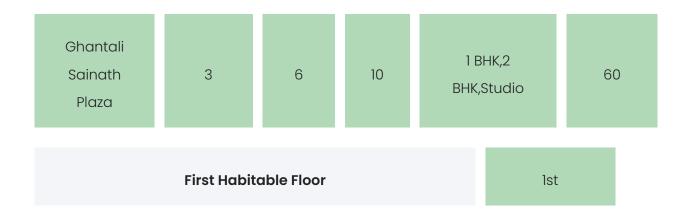

### **PROJECT & AMENITIES**

| Time Line                        | Size        | Typography         |
|----------------------------------|-------------|--------------------|
| Completed on 10th February, 2022 | 836.12 Sqmt | 1 BHK,2 BHK,Studio |

### **BUILDING LAYOUT**

| Tower Name | nber Total<br>Lifts Floors | Flats<br>per<br>Floor | Configurations | Dwelling<br>Units |
|------------|----------------------------|-----------------------|----------------|-------------------|
|------------|----------------------------|-----------------------|----------------|-------------------|