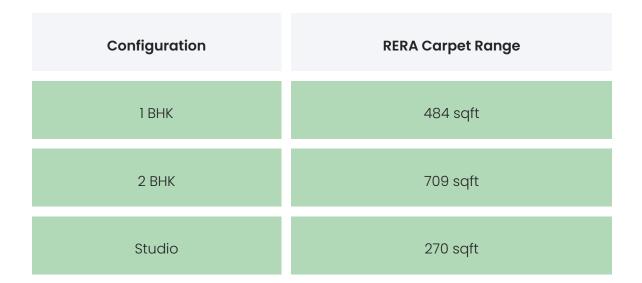

### **PROJECT & AMENITIES**

| Time Line                        | Size        | Typography         |
|----------------------------------|-------------|--------------------|
| Completed on 10th February, 2022 | 836.12 Sqmt | 1 BHK,2 BHK,Studio |